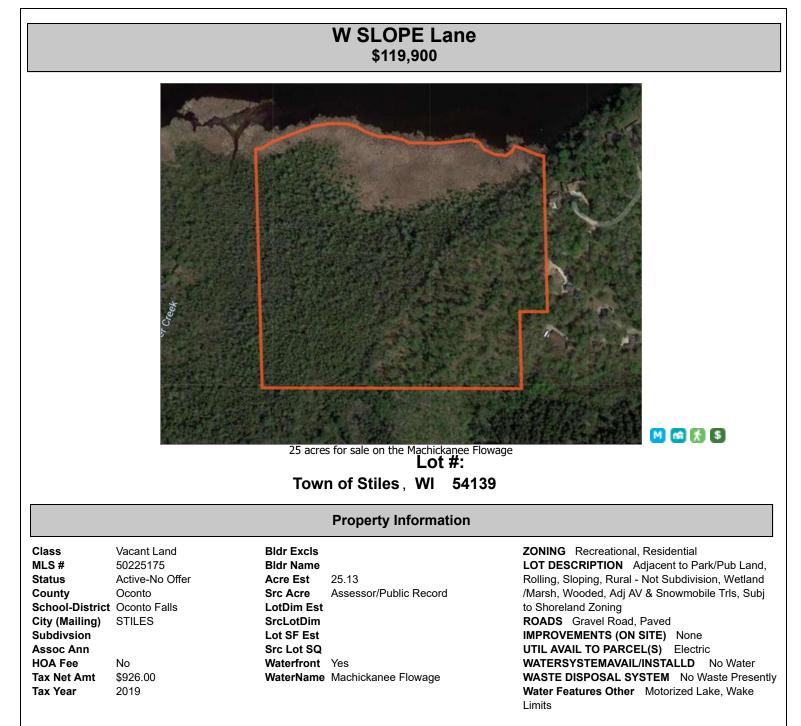

**Remarks** 25 acres of wooded land for sale on the Machickanee Flowage. Only 30 minutes north from Green Bay to the very end of the road for deer and duck hunting, fishing, ATVing and snowmobiling all from one property. Property adjoins 100's of acres of Oconto County forestland for even more adventure. The Machickanee is a 436-acre lake on the Oconto River. Fish include Panfish, Largemouth, Smallmouth and Northern. Just in from the road is an upland wooded ridge and hillside that would be perfect for a cabin in the woods. Rare opportunity to buy this land owned by one family for 50 years. **Directions** From Stiles, Hwy 141: travel west on Timberline Rd; turn right onto W Slope Ln to end of road to property past gate. Look for real estate signs.